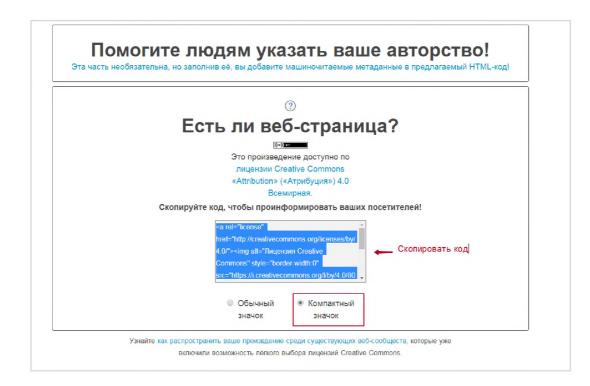

Пример успешно размещенного кода представлен на рисунке ниже:

Также возможны другие вариации размещения кода с лицензией.

Для выбора типа лицензии необходимо воспользоваться специализированным калькулятором: <u>https://creativecommons.org/choose/</u>

Находясь на странице калькулятора, необходимо выбрать необходимые параметры (на рисунках ниже приведены рекомендуемые параметры). После выбора необходимых параметров необходимо скопировать код и передать его разработчику сайта для размещения на всех страницах в футере.